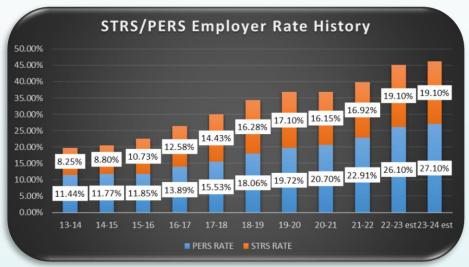

# **Budget Assumptions**

COLA = 5.07%**ENROLLED** = 3,569

ADA = 3,372.10**FUNDED** = 3,516.42

**UPC %** = 18.59% **STRS RATE** = 16.92% **PERS RATE** = 22.91%

> **CERTIFICATED: REOPENED**

**CLASSIFIED:** 

**REOPENED** 

**CARES FUNDS** = \$3.24 mil

Educator Effectiveness = no expenses for year 1

**ENROLLED** = 3,569 ADA = 3,371.13

**FUNDED** = 3,397.09 **UPC %** = 19.50%

**STRS RATE** = 19.10% **PERS RATE** = 26.10%

2.48%

**Budget Reductions:** 

\$1.9 mil

COLA = 3.11%

**ENROLLED** = 3,569 ADA = 3,371.13

**FUNDED** = 3,397.09

**UPC** % = 20.09%

**STRS RATE** = 19.10%

**PERS RATE** = 27.10%

# STRS/PERS Historical rates and costs