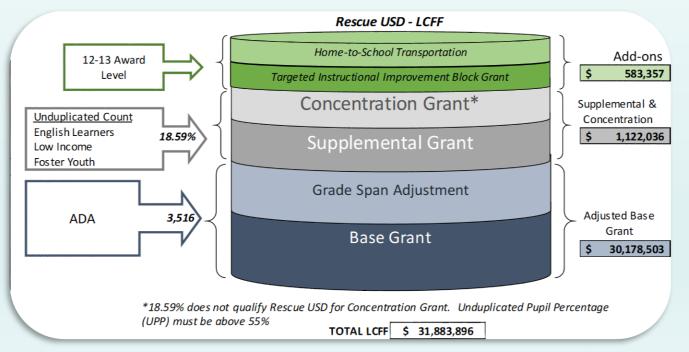

# LCFF-Local Control Funding Formula

- Base grant and Grade Span Adjustment is based on greater of current or prior year ADA
- Supplemental and concentration funding is added based on the "unduplicated count" percentage
  - Supplemental funding is 20% of our funding by grade x our Unduplicated rate
  - Concentration funding is available to Districts with at least 55% UPP.
- Home to school transportation and TIIG are both funded at 2012-13 funding level

| LCFF Base Rates:                |          |  |  |  |  |  |  |
|---------------------------------|----------|--|--|--|--|--|--|
| *TK-3                           | \$ 8,935 |  |  |  |  |  |  |
| 4-6                             | \$ 8,215 |  |  |  |  |  |  |
| 7-8                             | \$ 8,458 |  |  |  |  |  |  |
|                                 |          |  |  |  |  |  |  |
| *includes grade span adjustment |          |  |  |  |  |  |  |
|                                 |          |  |  |  |  |  |  |