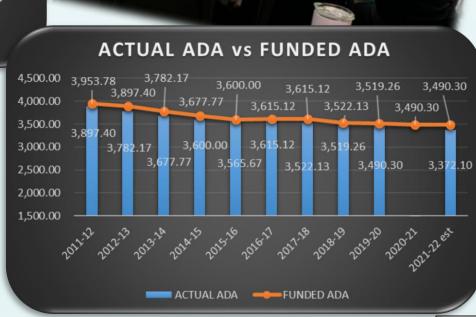

# **Budget Assumptions**

COLA = 5.07%**ENROLLED** = 3,569

ADA = 3,372.10**FUNDED** = 3,516.42

**UPC %** = 18.59% **STRS RATE** = 16.92% **PERS RATE** = 22.91%

> **CERTIFICATED: REOPENED**

**CLASSIFIED:** 

**REOPENED** 

# **RUSD Enrollment History**

Rescue USD's ADA rate in a "normal" year average's over 97%. 2021-22 is running a little more than 94%.

School Districts are funded on the greater of current or prior year ADA. This decline will impact us in two years.

# **RUSD Enrollment History**

School Districts receive funding on the greater of current of prior year average daily attendance (ADA), with some annual adjustments.

We have had an average of 1% decline in ADA since 2013.