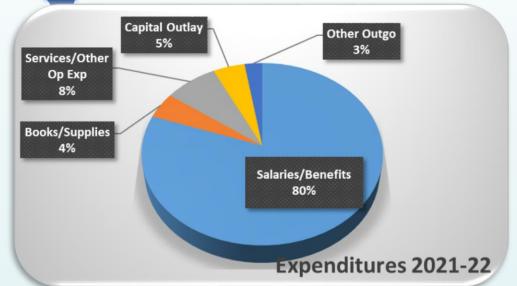

### 1<sup>st</sup> Interim Expenditure Projections

- ➤ 80% is salaries/benefits
- > 4% books/supplies includes technology and instructional materials
- > 8% Services includes some large facility and maintenance services as well as Special Education Non-Public School placements
- > 5% Capital Outlay includes new vehicles
- > 3% Other Outgo includes payments to El Dorado County Office of Education