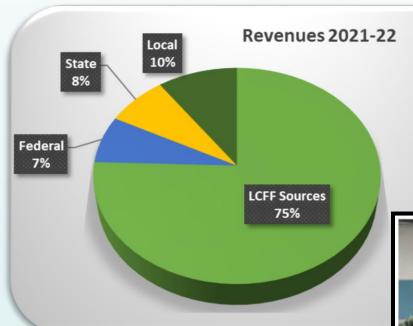

### Revenues:

- LCFF is the main source of revenue.
- Without \$3.24 million of CARES funding, LCFF would be 82% and Federal funds would only be 2% of our total revenue.