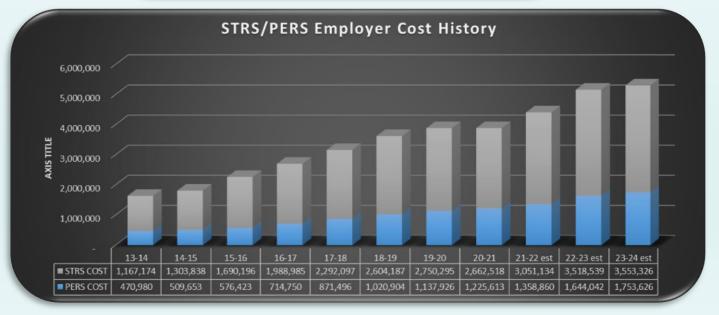

ted Budget

- Salaries/Benefits \$46,990
  - 5.0 FTE New Teachers
  - Staff Adjustments from Vacant to Filled
  - <\$180k> SUI Rate Reduction
- **Books/Supplies** \$791,435
  - \$106k ESSER Safety Equipment
  - \$112k ESSER III Funds for Sites
  - \$132k Curriculum Needs
  - \$53k 21-22 Site Donations & ASB
  - \$348k Site Donation Carryover



- Services/Contracts \$557,597
  - \$15K Staff Development
  - \$228k Summer Projects & Flooring
  - \$77k Curriculum & Technology
  - \$29k Title I Carryover
  - \$47k Updated SpEd Contracts
  - \$150k Site Donation Carryover
- **Capital Outlay** \$1,115,344
  - \$1.05mm Elec Veh (3x Maint & 1x Bus) Carryover from 20-21
  - \$62k Parking Lot Work
- Other Outgo \$454,478
  - Estimated COE Speech Services



# STRS/PERS Historical rates and costs







#### Rescue Union School District Multi-Year Projected Budget

| 2021-22 MYP<br>1st INTERIM BUDGET     | l<br>2021-22<br>1ST INTERIM<br>Total | M<br>2022-23<br>1ST INTERIM<br>Total | 2023-24<br>1ST INTERIM<br>Total |
|---------------------------------------|--------------------------------------|--------------------------------------|---------------------------------|
| COLA                                  | 5.07%                                | 2.48%                                | 3.11%                           |
| LCFF Enrollment                       | 3,569                                | 3,569                                | 3,569                           |
| LCFF ADA:                             | 3,516.42                             | 3,397.09