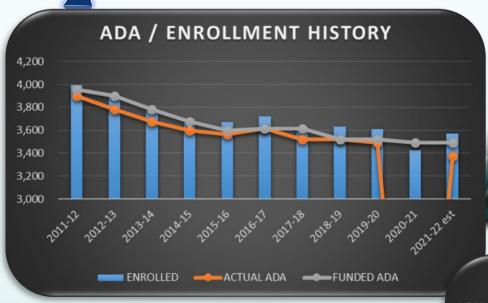

# **RUSD Enrollment History**

Rescue USD's ADA rate in a "normal" year average's over 97%. 2021-22 is running a little more than 94%.

School Districts are funded on the greater of current or prior year ADA. This decline will impact us in two years.

# **RUSD Enrollment History**

School Districts receive funding on the greater of current of prior year average daily attendance (ADA), with some annual adjustments.

We have had an average of 1% decline in ADA since 2013.

# **RUSD Enrollment History**

|                            | K    | Grade 1 | Grade 2 | Grade 3 | Grade 4 | Grade 5 | Grade 6 | Grade 7 | Grade 8 | Total<br>Enroll | Total<br>Change | %Change  |
|----------------------------|------|---------|---------|---------|---------|---------|---------|---------|---------|-----------------|-----------------|----------|
| 2019-20 Actual             | 432  | 374     | 357     | 370     | 371     | 387     | 401     | 455     | 463     | 3610            |                 |          |
| 2021-22 Actual             | 443  | 356     | 372     | 373     | 383     | 415     | 379     | 408     | 440     | 3569            |                 |          |
| BY 2021-22 COHORT CHANGE   |      | 82.41%  | 99.47%  | 104.48% | 103.51% | 111.86% | 97.93%  | 101.75% | 96.70%  |                 |                 |          |
| 2022-23 estimate           | 420  | 365     | 354     | 389     | 386     | 428     | 406     | 386     | 395     | 3529            | -40             | -1.1%    |
| 2023-24 estimate           | 420  | 346     | 363     | 370     | 403     | 432     | 419     | 413     | 373     | 3539            | 10              | 0.3%     |
|                            | К    | Grade 1 | Grade 2 | Grade 3 | Grade 4 | Grade 5 | Grade 6 | Grade 7 | Grade 8 | Total<br>Enroll | Total<br>Change | % Change |
| 2021-22 Actual             | 443  | 356     | 372     | 373     | 383     | 415     | 379     | 408     | 440     | 3569            |                 |          |
| BY 9 YR AVERAGE COHORT CHA | ANGE | 82.52%  | 104.25% | 104.25% | 104.84% | 105.47% | 103.99% | 103.32% | 103.54% |                 |                 |          |
| 2022-23 estimate           | 420  | 366     | 371     | 388     | 391     | 404     | 432     | 392     | 422     | 3586            | 17              | 0.5%     |
| 2023-24 estimate           | 420  | 347     | 382     | 387     | 407     | 412     | 420     | 446     | 406     | 3627            | 41              | 1.1%     |