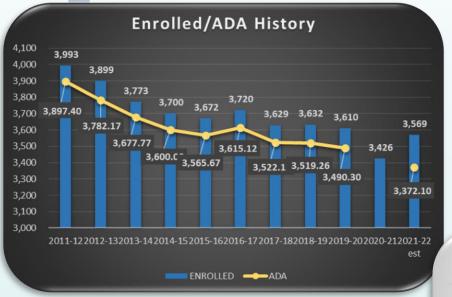

# **Budget Assumptions**

COLA = 5.07%**ENROLLED** = 3,569

ADA = 3,372.10**FUNDED** = 3,516.42

**UPC %** = 18.59% **STRS RATE** = 16.92% **PERS RATE** = 22.91%

> **CERTIFICATED: REOPENED**

**CLASSIFIED:** 

**REOPENED** 

**CARES FUNDS** = \$3.24 mil

Educator Effectiveness = no expenses for year 1

**ENROLLED** = 3,569 ADA = 3,371.13

**FUNDED** = 3,397.09 **UPC %** = 19.50%

**STRS RATE** = 19.10% **PERS RATE** = 26.10%

2.48%

**Budget Reductions:** 

\$1.9 mil

COLA = 3.11%

**ENROLLED** = 3,569 ADA = 3,371.13

**FUNDED** = 3,397.09

**UPC** % = 20.09%

**STRS RATE** = 19.10%

**PERS RATE** = 27.10%

# **RUSD Enrollment History**

Rescue USD's ADA rate in a "normal" year average's over 97%. 2021-22 is running a little more than 94%.

School Districts are funded on the greater of current or prior year ADA. This decline will impact us in two years.

# **RUSD Enrollment History**

School Districts receive funding on the greater of current of prior year average daily attendance (ADA), with some annual adjustments.

We have had an average of 1% decline in ADA since 2013.

# **RUSD Enrollment History**

|                            | K    | Grade 1 | Grade 2 | Grade 3 | Grade 4 | Grade 5 | Grade 6 | Grade 7 | Grade 8 | Total<br>Enroll | Total<br>Change | %Change  |
|----------------------------|------|---------|---------|---------|---------|---------|---------|---------|---------|-----------------|-----------------|----------|
| 2019-20 Actual             | 432  | 374     | 357     | 370     | 371     | 387     | 401     | 455     | 463     | 3610            |                 |          |
| 2021-22 Actual             | 443  | 356     | 372     | 373     | 383     | 415     | 379     | 408     | 440     | 3569            |                 |          |
| BY 2021-22 COHORT CHANGE   |      | 82.41%  | 99.47%  | 104.48% | 103.51% | 111.86% | 97.93%  | 101.75% | 96.70%  |                 |                 |          |
| 2022-23 estimate           | 420  | 365     | 354     | 389     | 386     | 428     | 406     | 386     | 395     | 3529            | -40             | -1.1%    |
| 2023-24 estimate           | 420  | 346     | 363     | 370     | 403     | 432     | 419     | 413     | 373     | 3539            | 10              | 0.3%     |
|                            | К    | Grade 1 | Grade 2 | Grade 3 | Grade 4 | Grade 5 | Grade 6 | Grade 7 | Grade 8 | Total<br>Enroll | Total<br>Change | % Change |
| 2021-22 Actual             | 443  | 356     | 372     | 373     | 383     | 415     | 379     | 408     | 440     | 3569            |                 |          |
| BY 9 YR AVERAGE COHORT CHA | ANGE | 82.52%  | 104.25% | 104.25% | 104.84% | 105.47% | 103.99% | 103.32% | 103.54% |                 |                 |          |
| 2022-23 estimate           | 420  | 366     | 371     | 388     | 391     | 404     | 432     | 392     | 422     | 3586            | 17              | 0.5%     |
| 2023-24 estimate           | 420  | 347     | 382     | 387     | 407     | 412     | 420     | 446     | 406     | 3627            | 41              | 1.1%     |