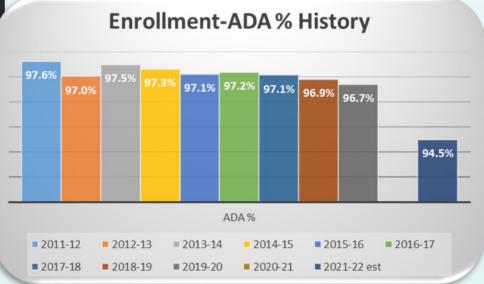

# **RUSD Enrollment History**

Rescue USD's ADA rate in a "normal" year average's over 97%. 2021-22 is running a little more than 94%.

School Districts are funded on the greater of current or prior year ADA. This decline will impact us in two years.

# **RUSD Enrollment History**

School Districts receive funding on the greater of current of prior year average daily attendance (ADA), with some annual adjustments.

We have had an average of 1% decline in ADA since 2013.